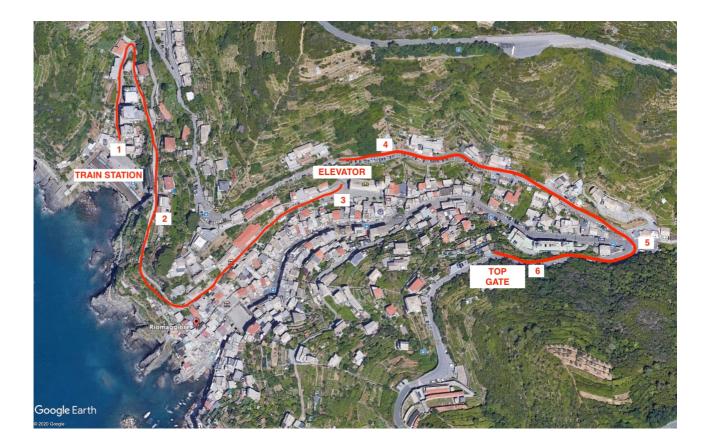

## HOW TO REACH US BY FOOT BY THE RIOMAGGIORE STATION <u>PRINT OR STORE BOTH PAGES</u> <u>Signs are not allowed in the village and the navigation apps do not work properly,</u> <u>without this guide it is easy to get lost.</u>

From the square of the train station there are several options to reach us considering the baggage you are traveling with.

We suggest a path without stairs but on a slope, so unless you travel with light luggage and equipped with wheels we recommend one of the following alternatives:

If you have decided to continue by foot with or without luggage look in front of you and keep the uphill road on your left. (**PHOTO 1**) <u>do not follow the signs for the center on the right</u>.

Follow the scenic road uphill very suggestive (**PHOTO 2**) until you get to the church of San Giovanni Battista, before the church on the left there is a free lift that you will have to use to get to the upper part of the village (**PHOTO 3**).

Leaving the lift, turn right and follow the road, you could see the property from here, (PHOTO 4) until you reach the tourist information center, continue walking without going down to the village (PHOTO 5).

You are arrived to our upper gate with a blue seagull on our sign. Ring the bell and inform the staff of your arrival. (**PHOTO 6**).

Via De Battè 67F (bottom gate) Strada Provinciale 370 (top gate)

> Tel. 00 39 0187 760538 Mob. 00 39 320 2931376