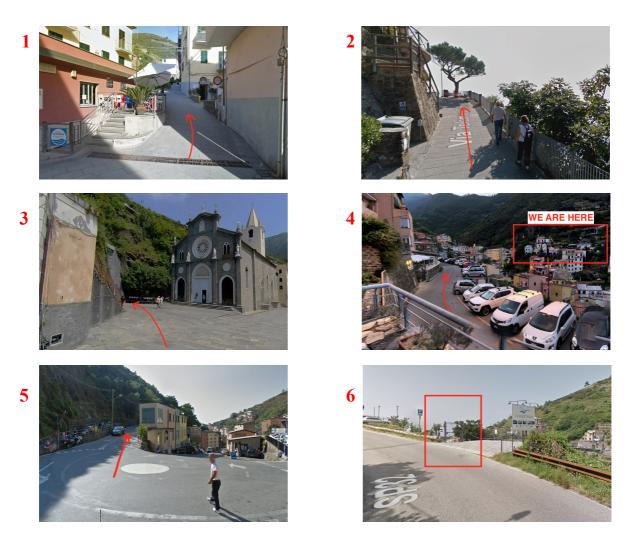

If you have decided to continue by foot with or without luggage look in front of you and keep the uphill road on your left. (**PHOTO 1**) <u>do not follow the signs for the center on the right</u>.

Follow the scenic road uphill very suggestive (**PHOTO 2**) until you get to the church of San Giovanni Battista, before the church on the left there is a free lift that you will have to use to get to the upper part of the village (**PHOTO 3**).

Leaving the lift, turn right and follow the road, you could see the property from here, (PHOTO 4) until you reach the tourist information center, continue walking without going down to the village (PHOTO 5).

You are arrived to our upper gate with a blue seagull on our sign. Ring the bell and inform the staff of your arrival. (**PHOTO 6**).

Via De Battè 67F (bottom gate) Strada Provinciale 370 (top gate)

> Tel. 00 39 0187 760538 Mob. 00 39 320 2931376